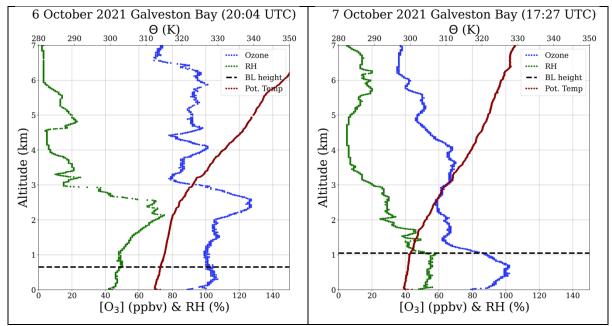

The profiles from the ozonesonde launches from Galveston Bay are shown in Figure 2. Both launches occurred in the NW quadrant of Galveston Bay. In both profiles there may be some tritration of ozone near the surface, particularly in the first 400 m of the ascent on the October 7

profile. On 7 October, the launch occurred from near the intersection of the Houston Shipping Channel and the cutoff toward the Bayport Channel.

**Figure 2.** Ozonesonde profiles for launches from the UH pontoon boat on 6 October 2021 (left) and 7 October 2021 (right).