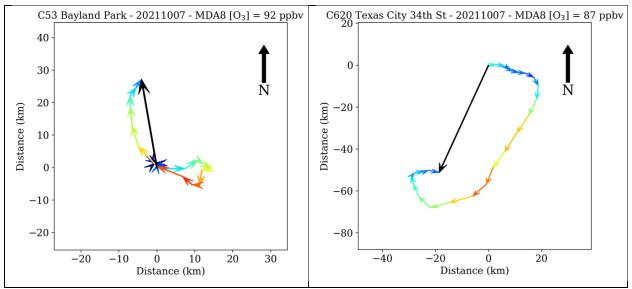

**Figure 3.** The 24-hour wind run for the C84 Manvel Croix for October 6, 2021.

On October 7, the surface ozone measurements from the UH pontoon boat had the highest maximum concentrations (~130 ppbv) observed during the sampling period of July–October 2021. The monitoring sites that had the highest MDA8 ozone concentrations on that day were C53 Houston Bayland Park (92 ppbv) and C620 Texas City 34<sup>th</sup> Street (87 ppbv). The 24-hour wind runs for each monitoring site on October 7 are shown in Figure 4. The C417 Harvard monitoring site had an MDA8 ozone centration of 86 ppbv but it does not have coincident surface winds data. The surface winds at C53 Houston Bayland Park were very slow and suggest that the high ozone observed in Galveston Bay by the UH pontoon boat was not transported to the C53 monitoring site. The high ozone concentrations measured by the C620 Texas City 34<sup>th</sup> Street may have been impacted by the high ozone that was observed over the NW quadrant of Galveston Bay. The NNE and NE surface winds at the C620 monitoring site during the hours with the highest ozone concentration suggest Galveston Bay was upwind of the site.

**Figure 4.** The 24-hour wind runs for C53 Bayland Park (left) and C620 Texas City 34<sup>th</sup> St (right) for October 7, 2021.