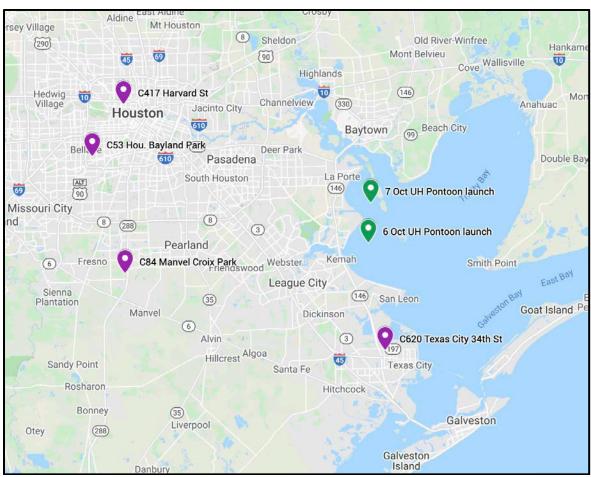

#### **Preliminary Analysis**

In October 2021, an ozonesonde was launched from the UH pontoon boat on Galveston Bay on two days: October 6 and October 7, 2021. Figure 1 shows the locations of the sonde launches as well as some of the Continuous Air Monitoring Stations (CAMS) that measured high ozone on either or both days.

**Figure 1.** A map showing the locations of ozonesonde launches from the pontoon boat on October 6, 2021 and October 7, 2021 as well as the locations of some CAMS sites that measured high ozone on either or both days.