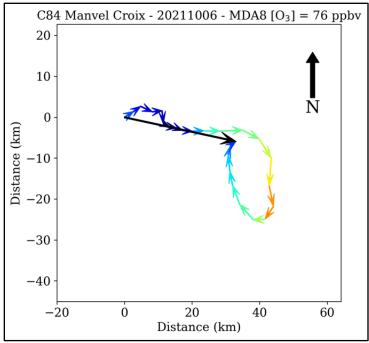

On October 6, 2021, the C84 Manvel Croix monitoring site had the highest MDA8 ozone concentration of 76 ppbv. The 24-hour wind run (Figure 3) for that monitoring site shows slow winds and suggests the higher ozone concentrations observed was when winds were out of the north.

**Figure 3.** The 24-hour wind run for the C84 Manvel Croix for October 6, 2021.

On October 7, the surface ozone measurements from the UH pontoon boat had the highest maximum concentrations (~130 ppbv) observed during the sampling period of July–October 2021. The monitoring sites that had the highest MDA8 ozone concentrations on that day were C53 Houston Bayland Park (92 ppbv) and C620 Texas City 34<sup>th</sup> Street (87 ppbv). The 24-hour wind runs for each monitoring site on October 7 are shown in Figure 4. The C417 Harvard monitoring site had an MDA8 ozone centration of 86 ppbv but it does not have coincident surface winds data. The surface winds at C53 Houston Bayland Park were very slow and suggest that the high ozone observed in Galveston Bay by the UH pontoon boat was not transported to the C53 monitoring site. The high ozone concentrations measured by the C620 Texas City 34<sup>th</sup> Street may have been impacted by the high ozone that was observed over the NW quadrant of Galveston Bay. The NNE and NE surface winds at the C620 monitoring site during the hours with the highest ozone concentration suggest Galveston Bay was upwind of the site.